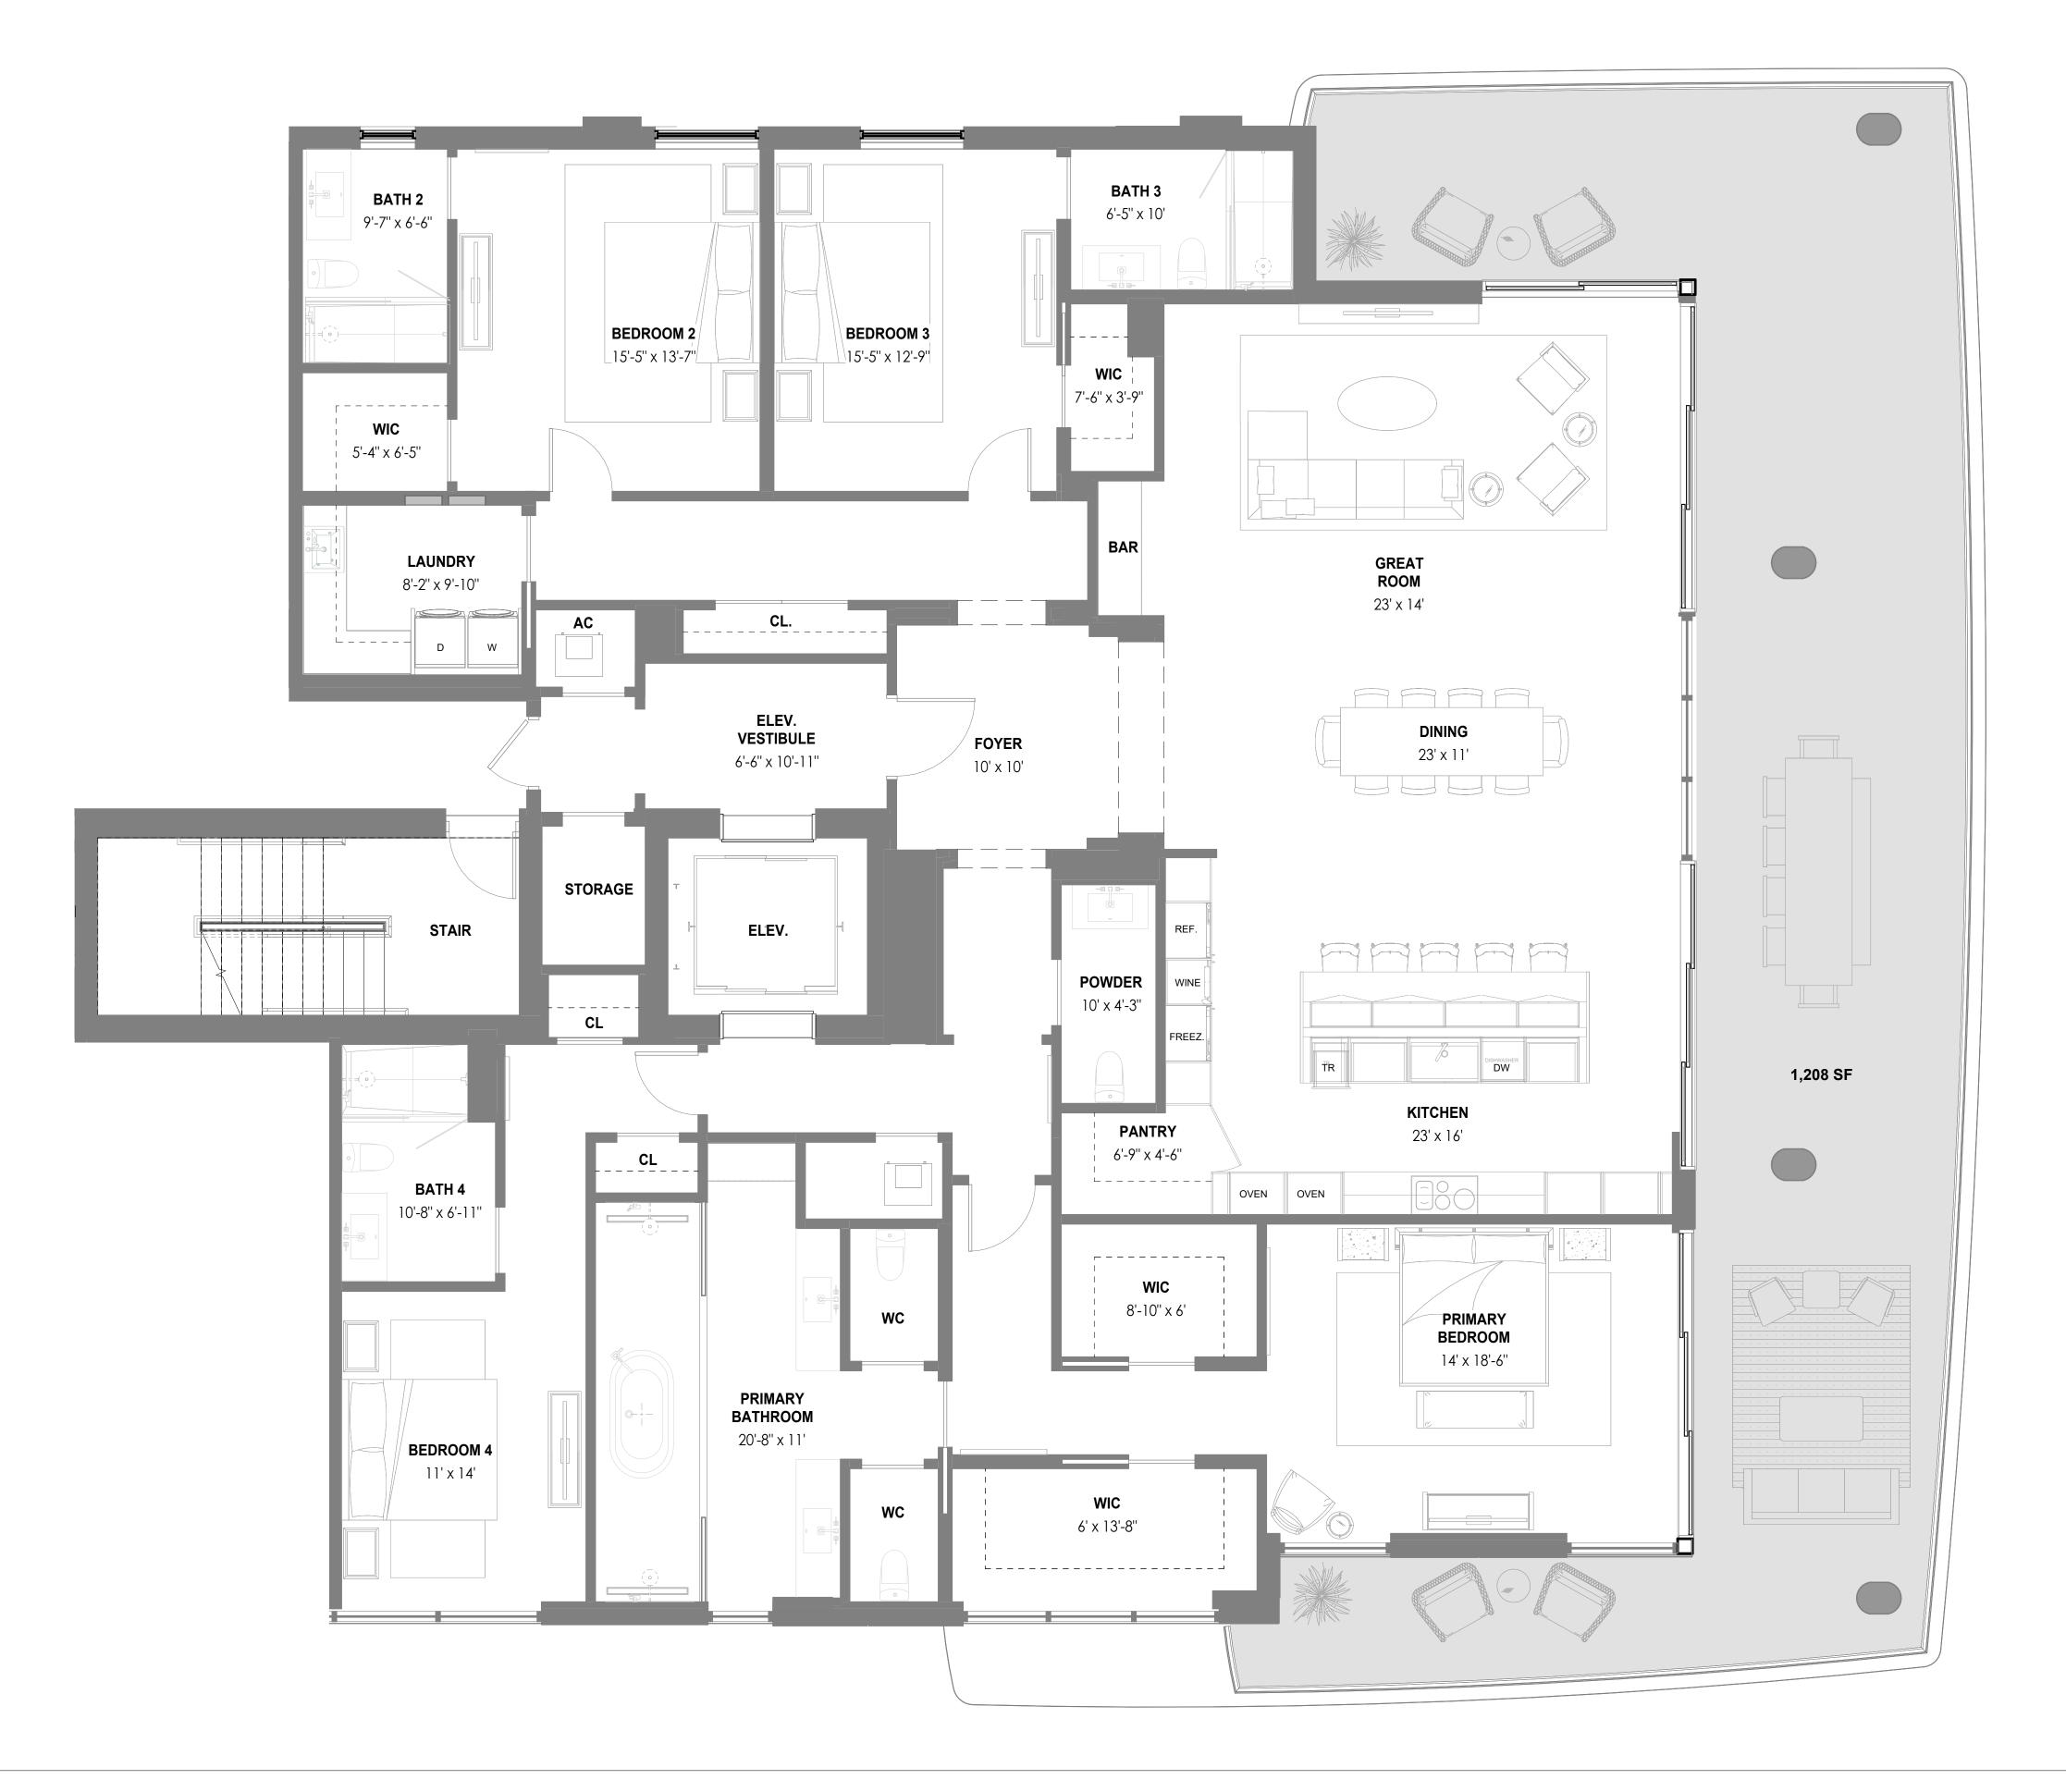

## **UNIT 93**

4 BR / 4.5 BATH

UNIT AREA: 3,685 SF TERRACE AREA: 1,208 SF

ORAL REPRESENTATIONS CANNOT BE RELIED UPON AS CORRECTLY STATING THE REPRESENTATIONS OF THE DEVELOPER. FOR CORRECT REPRESENTATIONS, MAKE REFERENCE TO THIS BROCHURE AND TO THE DOCUMENTS REQUIRED BY SECTION 718.503, FLORIDA STATUTES, TO BE FURNISHED BY A DEVELOPER TO A BUYER OR LESSEE.