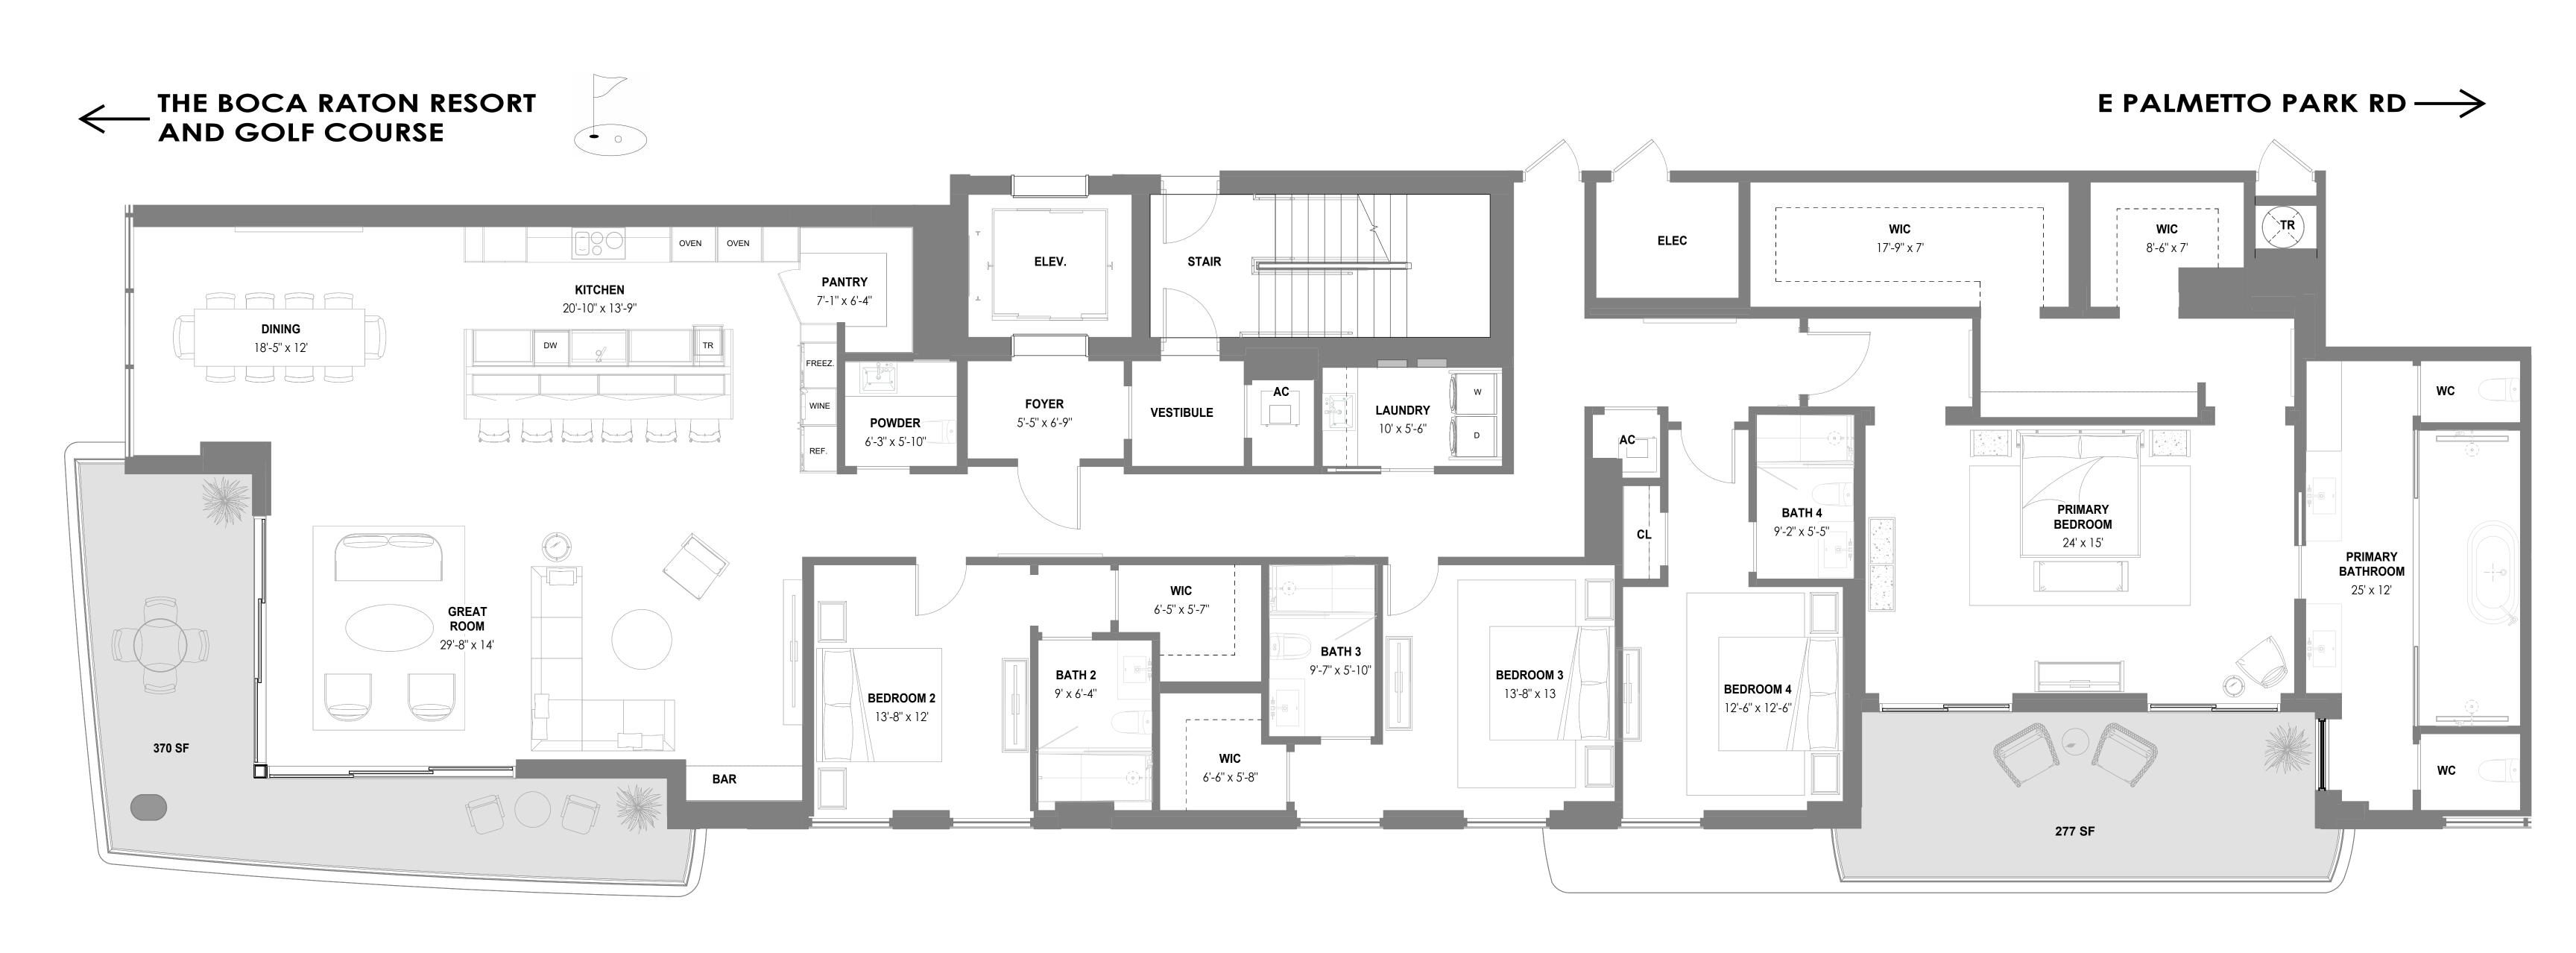

## **UNIT 72**

4 BR / 4.5 BATH

UNIT AREA: 3,865 SF TERRACE AREA: 647 SF

ORAL REPRESENTATIONS CANNOT BE RELIED UPON AS CORRECTLY STATING THE REPRESENTATIONS OF THE DEVELOPER. FOR CORRECT REPRESENTATIONS, MAKE REFERENCE TO THIS BROCHURE AND TO THE DOCUMENTS REQUIRED BY SECTION 718.503, FLORIDA STATUTES, TO BE FURNISHED BY A DEVELOPER TO A BUYER OR LESSEE.