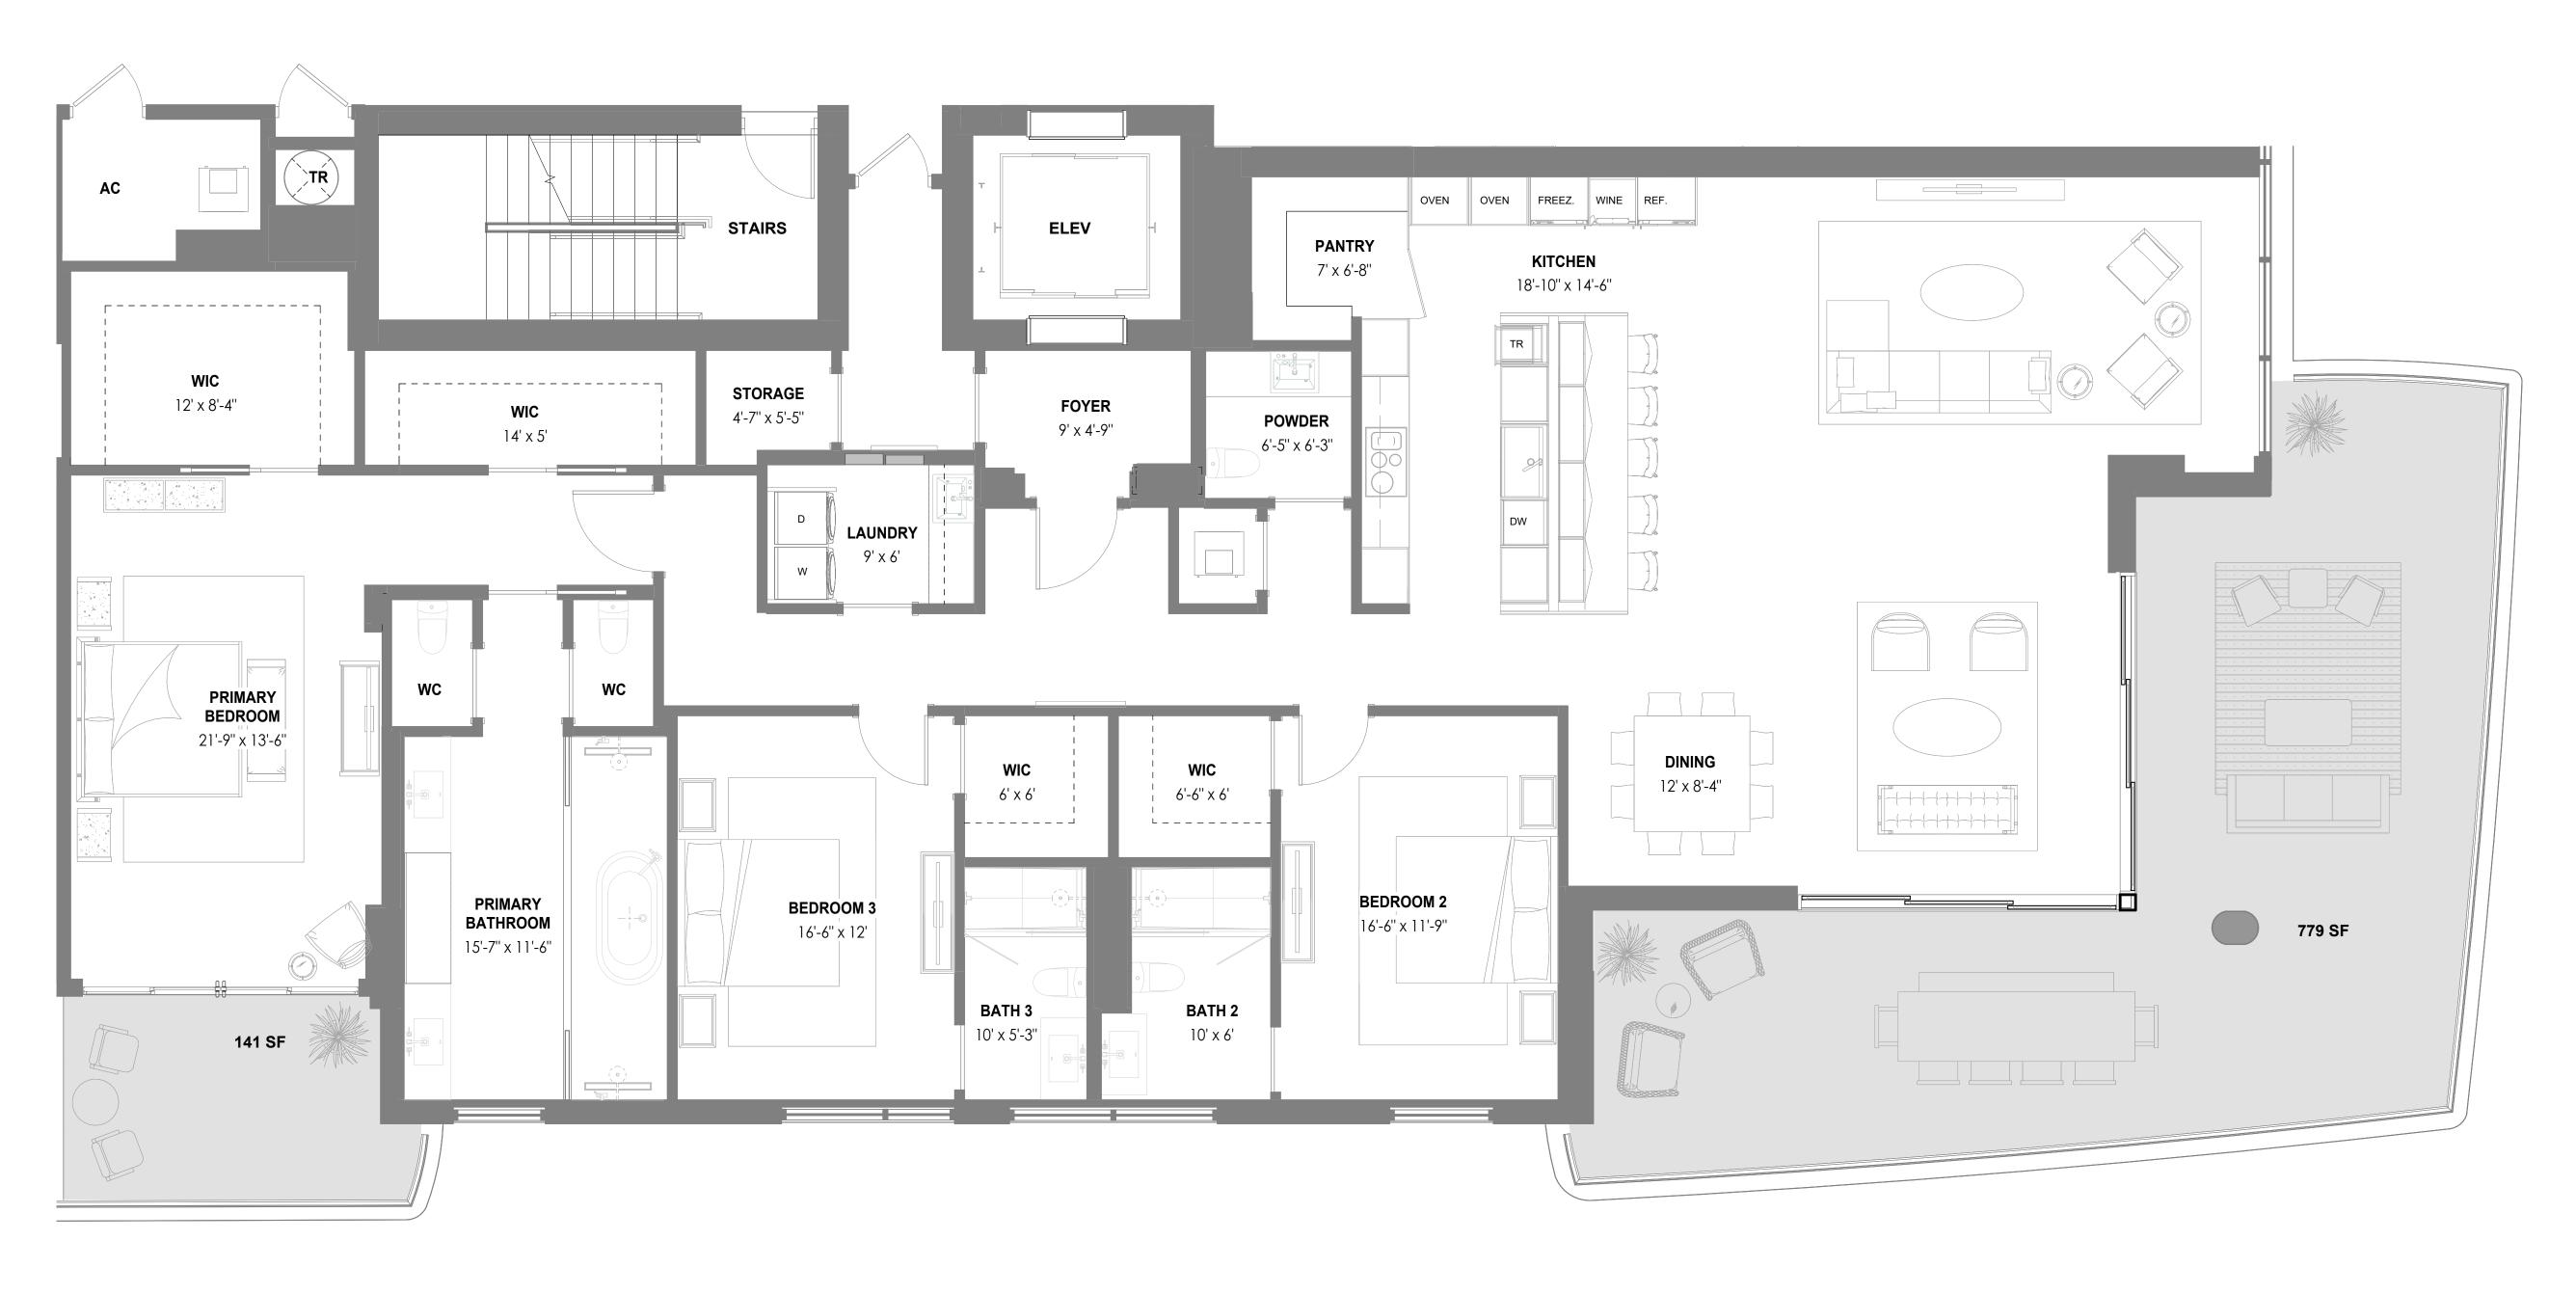

## **UNIT 33**

3 BR / 3.5 BATH 3,235 SF UNIT AREA: TERRACE AREA: 920 SF

THE BOCA RATON RESORT AND GOLF COURSE

FURNISHED BY A DEVELOPER TO A BUYER OR LESSEE.

THIS OFFERING IS MADE ONLY BY THE PROSPECTUS FOR THE CONDOMINIUM AND NO STATEMENT SHOULD BE RELIED UPON IF NOT MADE IN THE PROSPECTUS. THIS IS NOT INTENDED TO BE AN OFFER TO SELL NOR A SOLICITATION OF OFFERS TO BUY IN ANY JURISDICTION WHERE PROHIBITED BY LAW, AND YOUR ELIGIBILITY FOR PURCHASE WILL DEPEND UPON YOUR STATE OF RESIDENCY. ALL FEATURES, SPECIFICATIONS, BRANDS, MATTERS OF DETAIL ARE CONCEPTUAL ONLY AND SHOULD NOT BE RELIED UPON AS REPRESENTATIONS, EXPRESS OR IMPLIED, OF THE FINAL DETAIL OF THE RESIDENCES OR CONDOMINIUM. 280 E PALMETTO PARK ROAD LLC, A FLORIDA LIMITED LIABILITY COMPANY ("DEVELOPER") EXPRESSLY RESERVES THE RIGHT TO MAKE MODIFICATIONS, REVISIONS, AND CHANGES WITHOUT NOTICE. CERTAIN FEATURES MAY NOT BE INCLUDED WITH ALL UNITS. SQUARE FOOTAGES, CEILING HEIGHTS, DOOR SIZES AND TERRACE DIMENSIONS ARE APPROXIMATE, SUBJECT TO CHANGE AND MAY VARY WITH ACTUAL CONSTRUCTION. CEILING HEIGHTS ARE MEASURED FROM TOP OF SLAB TO TOP OF SLAB. AS A RESULT, ACTUAL CLEARANCE BETWEEN THE TOP OF THE FINISHED FLOOR COVERINGS AND THE UNDERSIDE OF THE FINISHED CEILING, DROP CEILING OR SOFFITS WILL BE LESS. DEVELOPER MAKES NO REPRESENTATIONS REGARDING VIEWS FROM ANY PARTICULAR UNIT. YOUR PURCHASE AGREEMENT WILL DETAIL ITEMS INCLUDED WITH THE UNIT. STORAGE AND PRIVATE GARAGES ARE LIMITED AND NOT INCLUDED WITH ALL UNITS. DEVELOPER RESERVES THE RIGHT TO SELECT, RETAIN, REMOVE AND/OR CHANGE ANY PARTICULAR DESIGN OR CONSTRUCTION PROFESSIONAL (E.G., ARCHITECT, CONTRACTOR, INTERIOR DESIGNER) INVOLVED IN THE DEVELOPMENT OR DESIGN OF THE CONDOMINIUM. WARNING: THE CALIFORNIA DEPARTMENT OF REAL ESTATE HAS NOT INSPECTED, EXAMINED, OR QUALIFIED THIS OFFERING. THE COMPLETE OFFERING TERMS ARE IN A CPS-12 APPLICATION AVAILABLE FROM THE OFFEROR. FILE NO. CP24-0033. THIS CONDOMINIUM HAS BEEN REGISTERED WITH THE MASSACHUSETTS BOARD OF REGISTRATION OF REAL ESTATE BROKERS AND SALESPERSONS F-1292-01-01. ARTIST 'S RENDERING IMAGES.