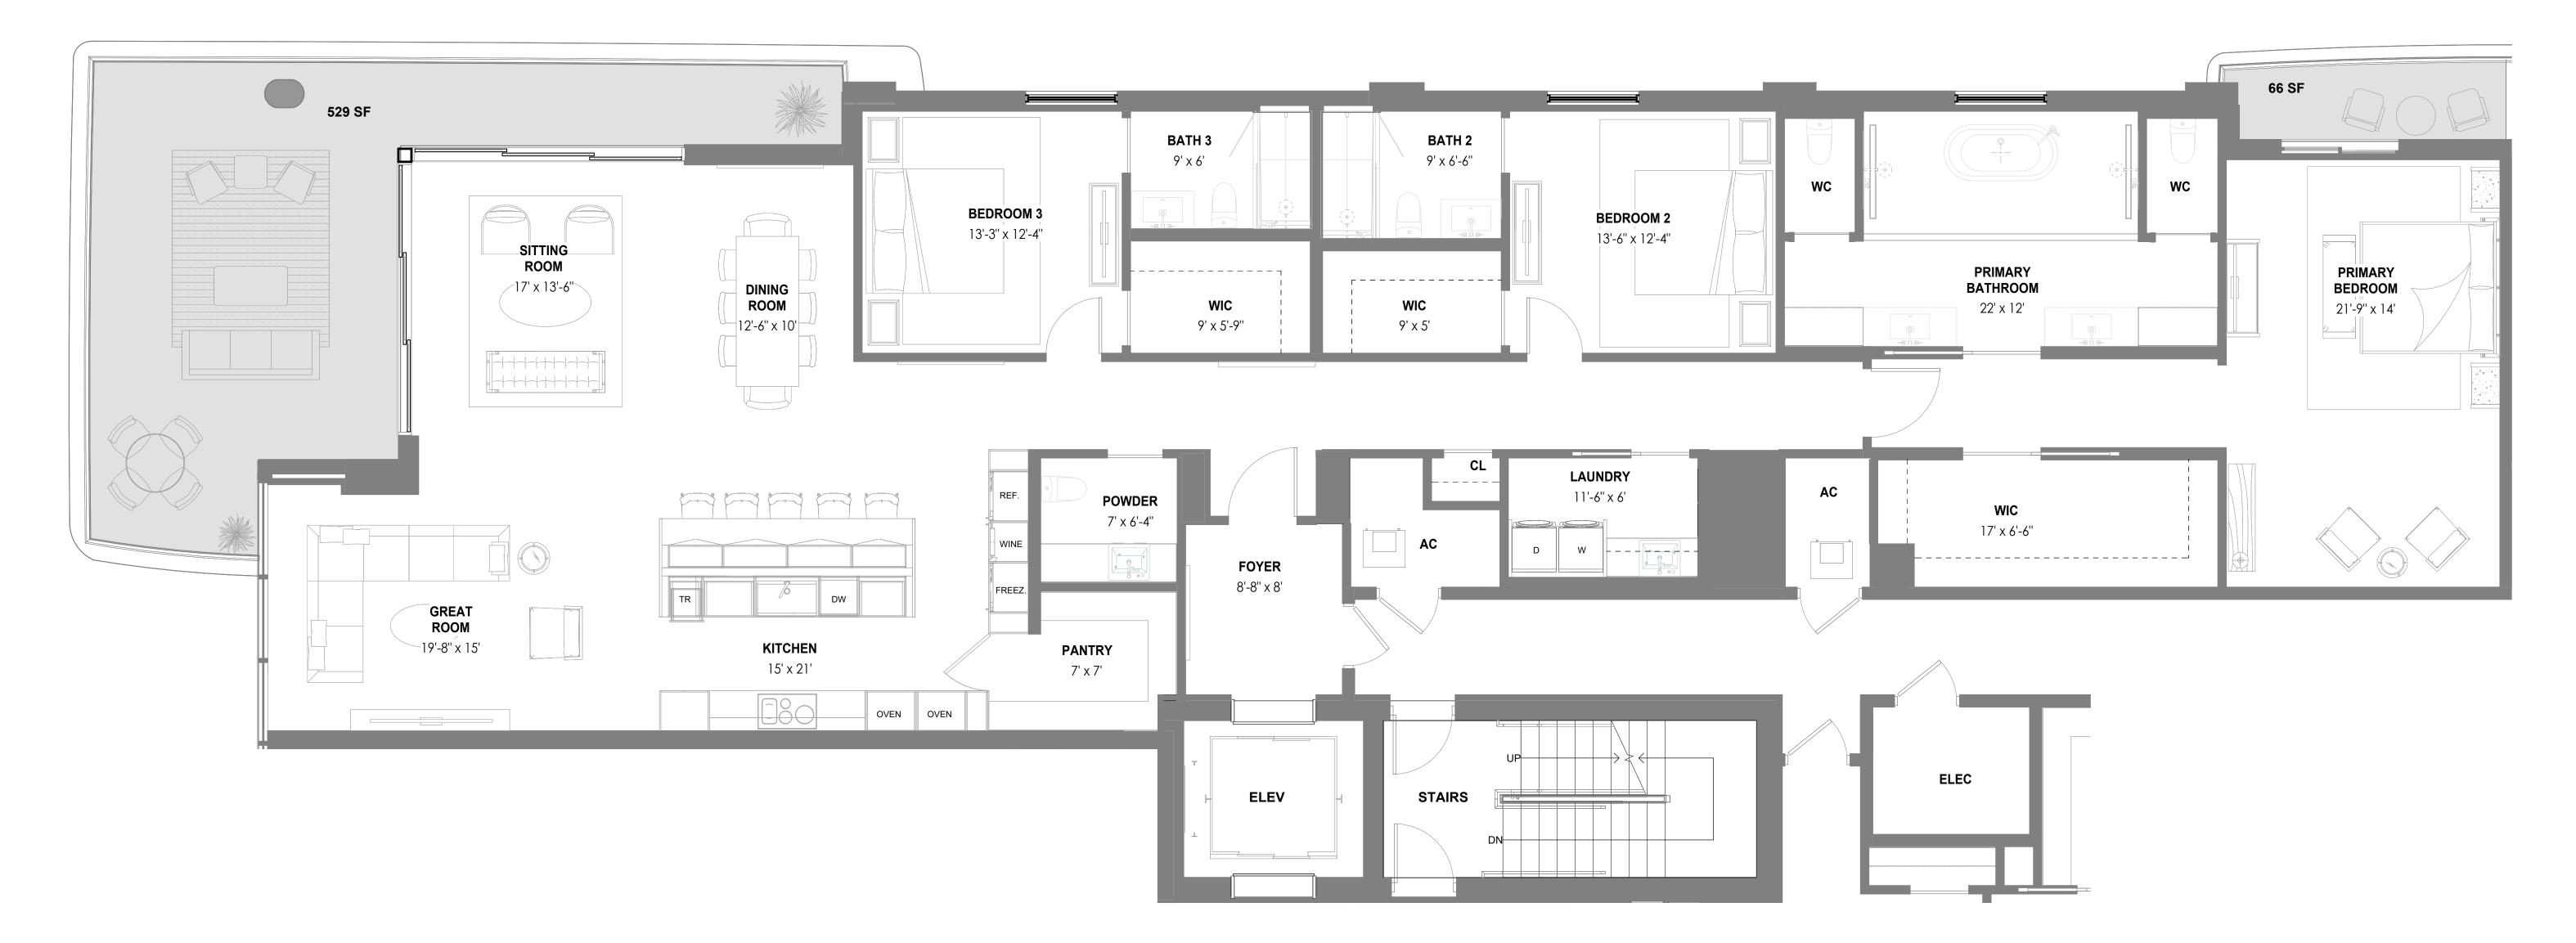

**UNIT 31** 

3 BR / 3.5 BATH UNIT AREA: 3,085 SF TERRACE AREA:

595 SF

## THE BOCA RATON RESORT AND GOLF COURSE





FURNISHED BY A DEVELOPER TO A BUYER OR LESSEE.

THIS OFFERING IS MADE ONLY BY THE PROSPECTUS FOR THE CONDOMINIUM AND NO STATEMENT SHOULD BE RELIED UPON IF NOT MADE IN THE PROSPECTUS. THIS IS NOT INTENDED TO BE AN OFFER TO SELL NOR A SOLICITATION OF OFFERS TO BUY IN ANY JURISDICTION WHERE PROHIBITED BY LAW, AND YOUR ELIGIBILITY FOR PURCHASE WILL DEPEND UPON YOUR STATE OF RESIDENCY, ALL FEATURES, SPECIFICATIONS, BRANDS, MATTERS OF DETAIL ARE CONCEPTUAL ONLY AND SHOULD NOT BE RELIED UPON AS REPRESENTATIONS, EXPRESS OR IMPLIED, OF THE FINAL DETAIL OF THE RESIDENCES OR CONDOMINIUM. 280 E PALMETTO PARK ROAD LLC, A FLORIDA LIMITED LIABILITY COMPANY ("DEVELOPER") EXPRESSLY RESERVES THE RIGHT TO MAKE MODIFICATIONS, REVISIONS, AND CHANGES WITHOUT NOTICE. CERTAIN FEATURES MAY NOT BE INCLUDED WITH A