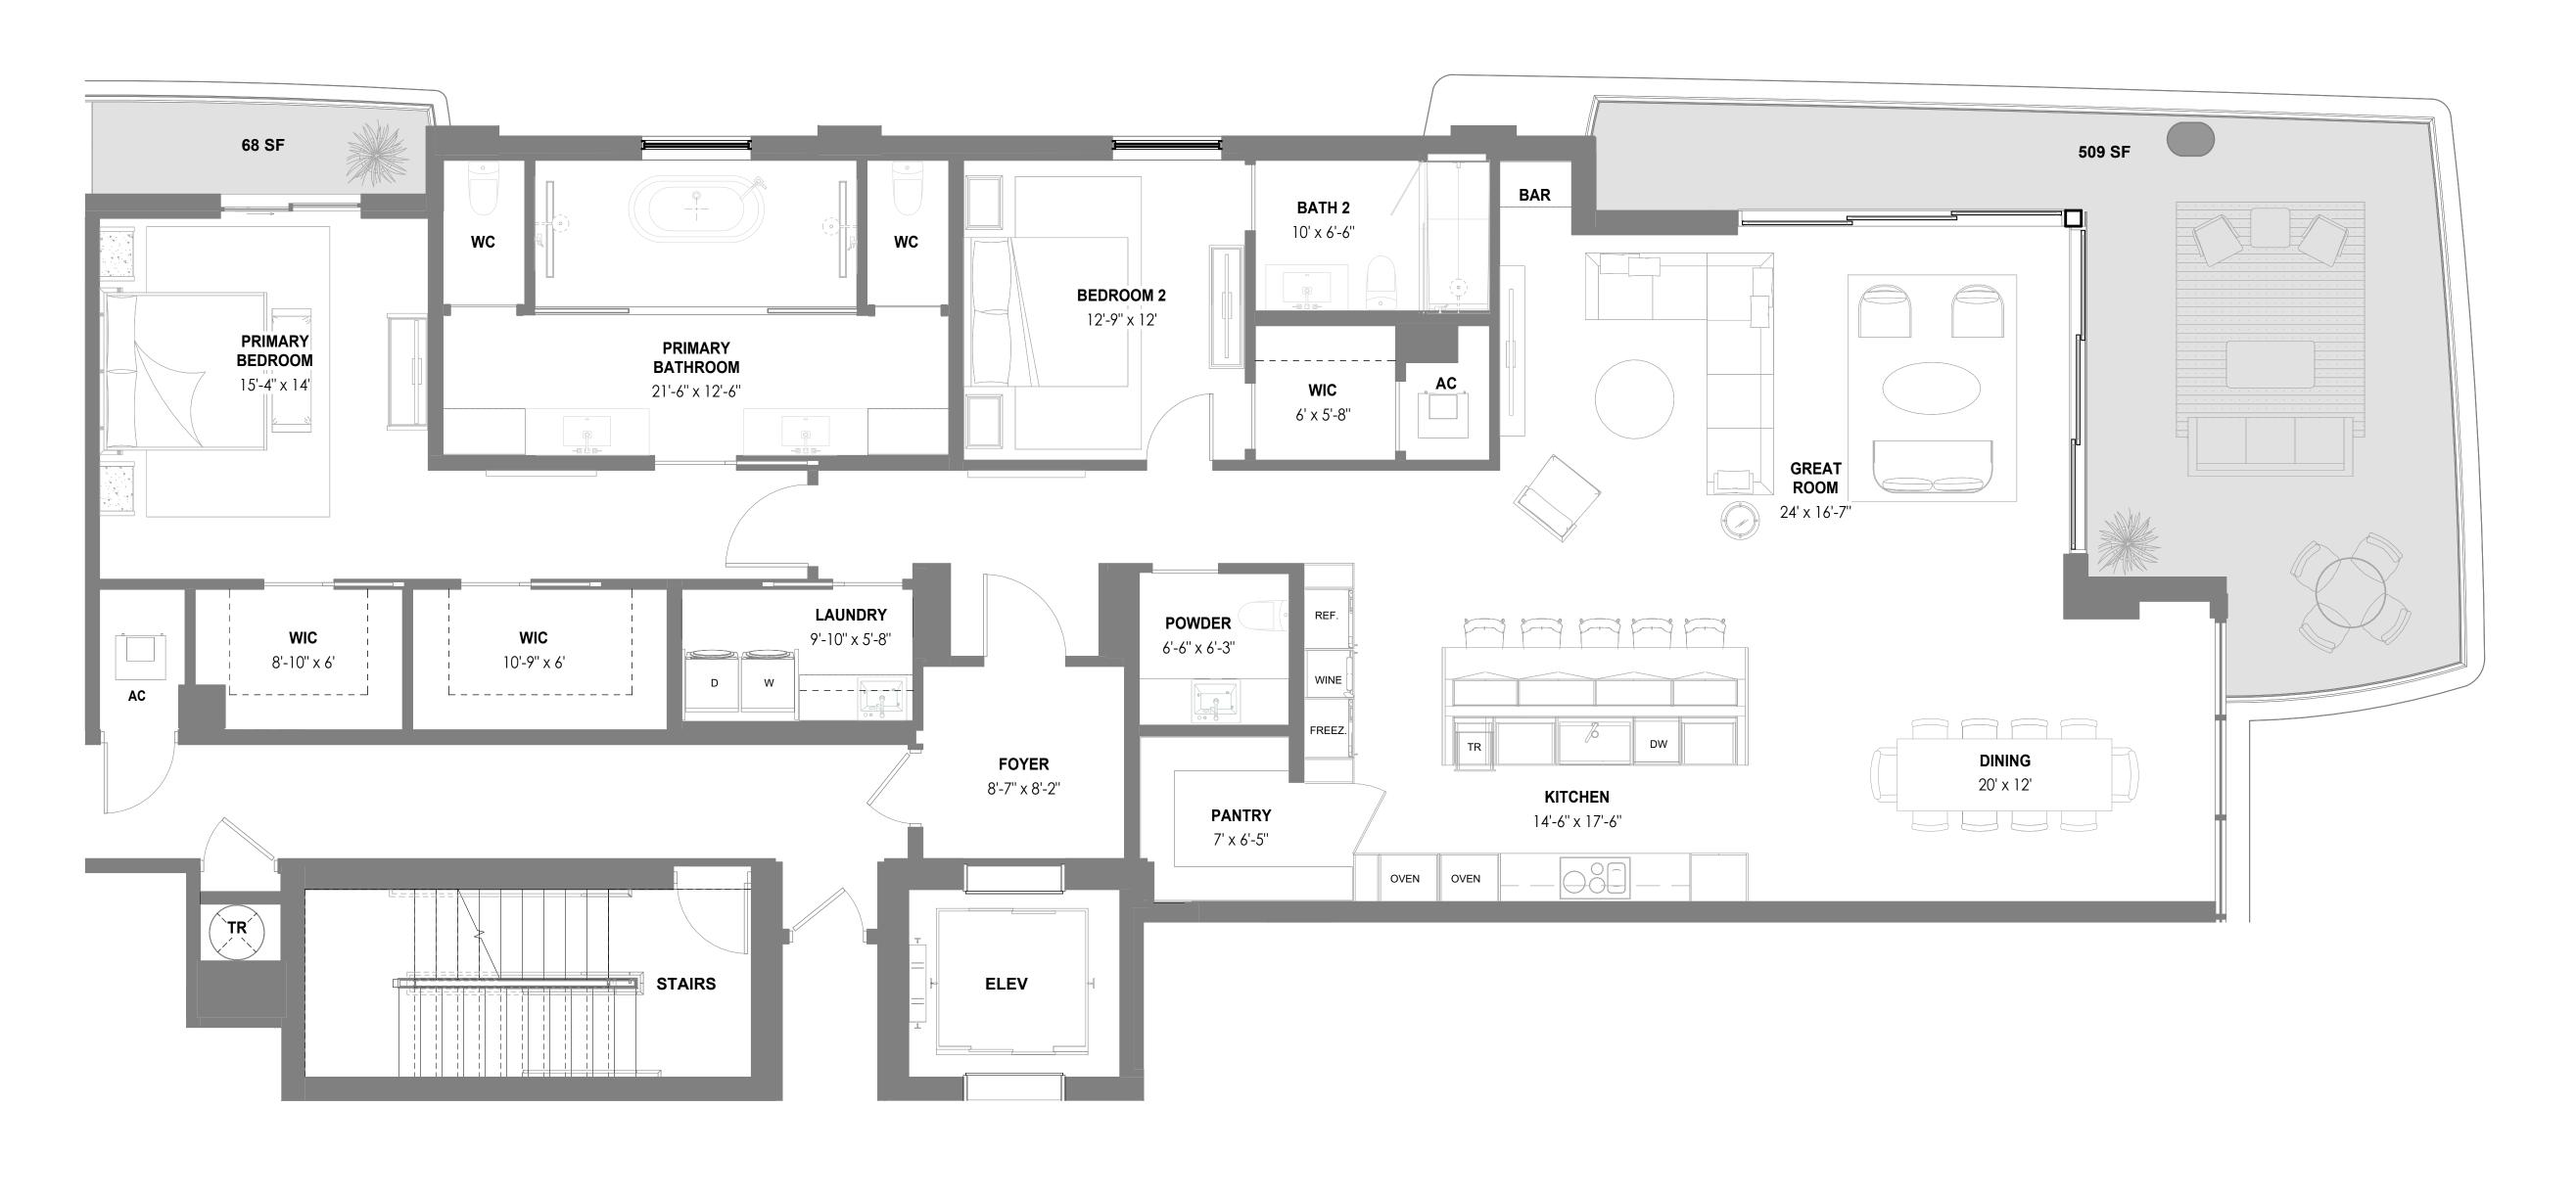

**UNIT 24** 

2 BR / 2.5 BATH UNIT AREA: 2,505 SF TERRACE AREA: 577 SF

THE BOCA RATON RESORT AND GOLF COURSE

FURNISHED BY A DEVELOPER TO A BUYER OR LESSEE.

THIS OFFERING IS MADE ONLY BY THE PROSPECTUS FOR THE CONDOMINIUM AND NO STATEMENT SHOULD BE RELIED UPON IF NOT MADE IN THE PROSPECTUS. THIS IS NOT INTENDED TO BE AN OFFER TO SELL NOR A SOLICITATION OF OFFERS TO BUY IN ANY JURISDICTION WHERE PROHIBITED BY LAW, AND YOUR ELIGIBILITY FOR PURCHASE WILL DEPEND UPON YOUR STATE OF RESIDENCY. ALL FEATURES, SPECIFICATIONS, BRANDS, MATTERS OF DETAIL ARE CONCEPTUAL ONLY AND SHOULD NOT BE RELIED UPON AS REPRESENTATIONS, EXPRESS OR IMPLIED, OF THE FINAL DETAIL OF THE RESIDENCES OR CONDOMINIUM. 280 E PALMETTO PARK ROAD LLC, A FLORIDA LIMITED LIABILITY COMPANY ("DEVELOPER") EXPRESSLY RESERVES THE RIGHT TO MAKE MODIFICATIONS, REVISIONS, AND CHANGES WITHOUT NOTICE. CERTAIN FEATURES MAY NOT BE INCLUDED WITH ALL UNITS. SQUARE FOOTAGES, CEILING HEIGHTS, DOOR SIZES AND TERRACE DIMENSIONS ARE APPROXIMATE, SUBJECT TO CHANGE AND MAY VARY WITH ACTUAL CONSTRUCTION. CEILING HEIGHTS ARE MEASURED FROM TOP OF SLAB TO TOP OF SLAB. AS A RESULT, ACTUAL CLEARANCE BETWEEN THE TOP OF THE FINISHED FLOOR COVERINGS AND THE UNDERSIDE OF THE FINISHED CEILING, DROP CEILING, DROP CEILING OR SOFFITS WILL BE LESS. DEVELOPER MAKES NO REPRESENTATIONS REGARDING VIEWS FROM ANY PARTICULAR UNIT. YOUR PURCHASE AGREEMENT WILL DETAIL ITEMS INCLUDED WITH THE UNIT. STORAGE AND PRIVATE GARAGES ARE LIMITED AND NOT INCLUDED WITH ALL UNITS. DEVELOPER RESERVES THE RIGHT TO SELECT, RETAIN, REMOVE AND/OR CHANGE ANY PARTICULAR DESIGN OR CONSTRUCTION PROFESSIONAL (E.G., ARCHITECT, CONTRACTOR, INTERIOR DESIGNER) INVOLVED IN THE DEVELOPMENT OR DESIGN OF THE CONDOMINIUM. WARNING: THE CALIFORNIA DEPARTMENT OF REAL ESTATE HAS NOT INSPECTED, EXAMINED, OR QUALIFIED THIS OFFERING. THE COMPLETE OFFERING TERMS ARE IN A CPS-12 APPLICATION AVAILABLE FROM THE OFFEROR. FILE NO. CP24-0033. THIS CONDOMINIUM HAS BEEN REGISTERED WITH THE MASSACHUSETTS BOARD OF REGISTRATION OF REAL ESTATE BROKERS AND SALESPERSONS F-1292-01-01. ARTIST 'S RENDERING IMAGES.