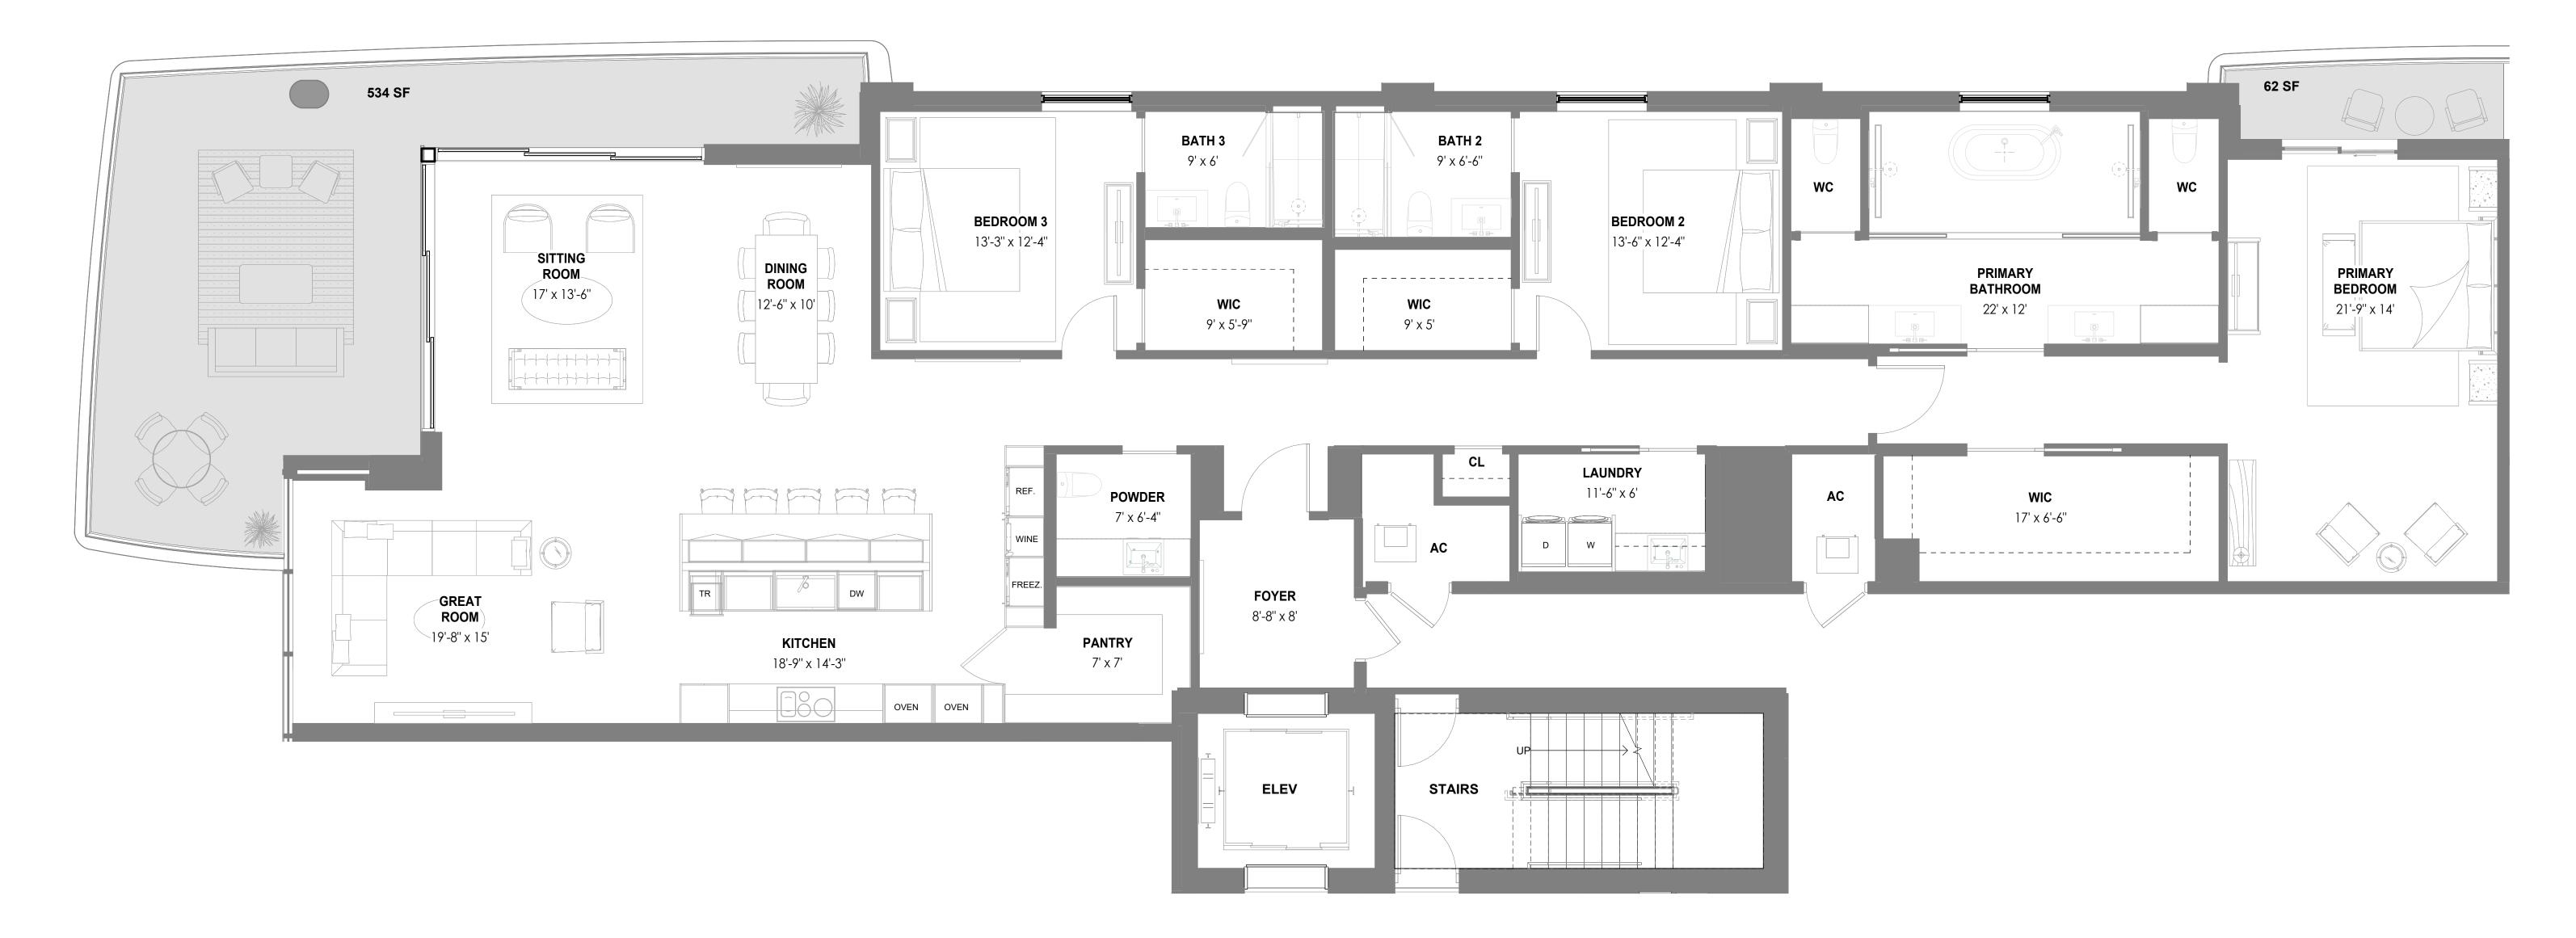

**UNIT 21** 

3 BR / 3.5 BATH UNIT AREA: 3,085 SF TERRACE AREA: 596 SF

THE BOCA RATON RESORT AND GOLF COURSE

FURNISHED BY A DEVELOPER TO A BUYER OR LESSEE.

THIS OFFERING IS MADE ONLY BY THE PROSPECTUS FOR THE CONDOMINIUM AND NO STATEMENT SHOULD BE RELIED UPON IF NOT MADE IN THE PROSPECTUS. THIS IS NOT INTENDED TO BE AN OFFER TO SELL NOR A SOLICITATION OF OFFERS TO BUY IN ANY JURISDICTION WHERE PROHIBITED BY LAW, AND YOUR ELIGIBILITY FOR PURCHASE WILL DEPEND UPON YOUR STATE OF RESIDENCY, ALL FEATURES, SPECIFICATIONS, BRANDS, MATTERS OF DETAIL ARE CONCEPTUAL ONLY AND SHOULD NOT BE RELIED UPON AS REPRESENTATIONS, EXPRESS OR IMPLIED, OF THE FINAL DETAIL OF THE RESIDENCES OR CONDOMINIUM. 280 E PALMETTO PARK ROAD LLC, A FLORIDA LIMITED LIABILITY COMPANY ("DEVELOPER") EXPRESSLY RESERVES THE RIGHT TO MAKE MODIFICATIONS, REVISIONS, AND CHANGES WITHOUT NOTICE. CERTAIN FEATURES MAY NOT BE INCLUDED WITH ALL UNITS. SQUARE FOOTAGES, CEILING HEIGHTS, DOOR SIZES AND TERRACE DIMENSIONS ARE APPROXIMATE, SUBJECT TO CHANGE AND MAY VARY WITH ACTUAL CONSTRUCTION. CEILING HEIGHTS ARE MEASURED FROM TOP OF SLAB TO TOP OF SLAB. AS A RESULT. ACTUAL CLEARANCE BETWEEN THE TOP OF THE FINISHED FLOOR COVERINGS AND THE UNDERSIDE OF THE FINISHED CEILING. DROP CEILING OR SOFFITS WILL BE LESS. DEVELOPER MAKES NO REPRESENTATIONS REGARDING VIEWS FROM ANY PARTICULAR UNIT. YOUR PURCHASE AGREEMENT WILL DETAIL ITEMS INCLUDED WITH THE UNIT. STORAGE AND PRIVATE GARAGES ARE LIMITED AND NOT INCLUDED WITH ALL UNITS. DEVELOPER RESERVES THE RIGHT TO SELECT, RETAIN, REMOVE AND/OR CHANGE ANY PARTICULAR DESIGN OR CONSTRUCTION PROFESSIONAL (E.G., ARCHITECT, CONTRACTOR, INTERIOR DESIGNER) INVOLVED IN THE DEVELOPMENT OR DESIGN OF THE CONDOMINIUM. WARNING: THE CALIFORNIA DEPARTMENT OF REAL ESTATE HAS NOT INSPECTED, EXAMINED, OR QUALIFIED THIS OFFERING. THE COMPLETE OFFERING TERMS ARE IN A CPS-12 APPLICATION AVAILABLE FROM THE OFFEROR. FILE NO. CP24-0033. THIS CONDOMINIUM HAS BEEN REGISTERED WITH THE MASSACHUSETTS BOARD OF REGISTRATION OF REAL ESTATE BROKERS AND SALESPERSONS F-1292-01-01. ARTIST 'S RENDERING IMAGES.