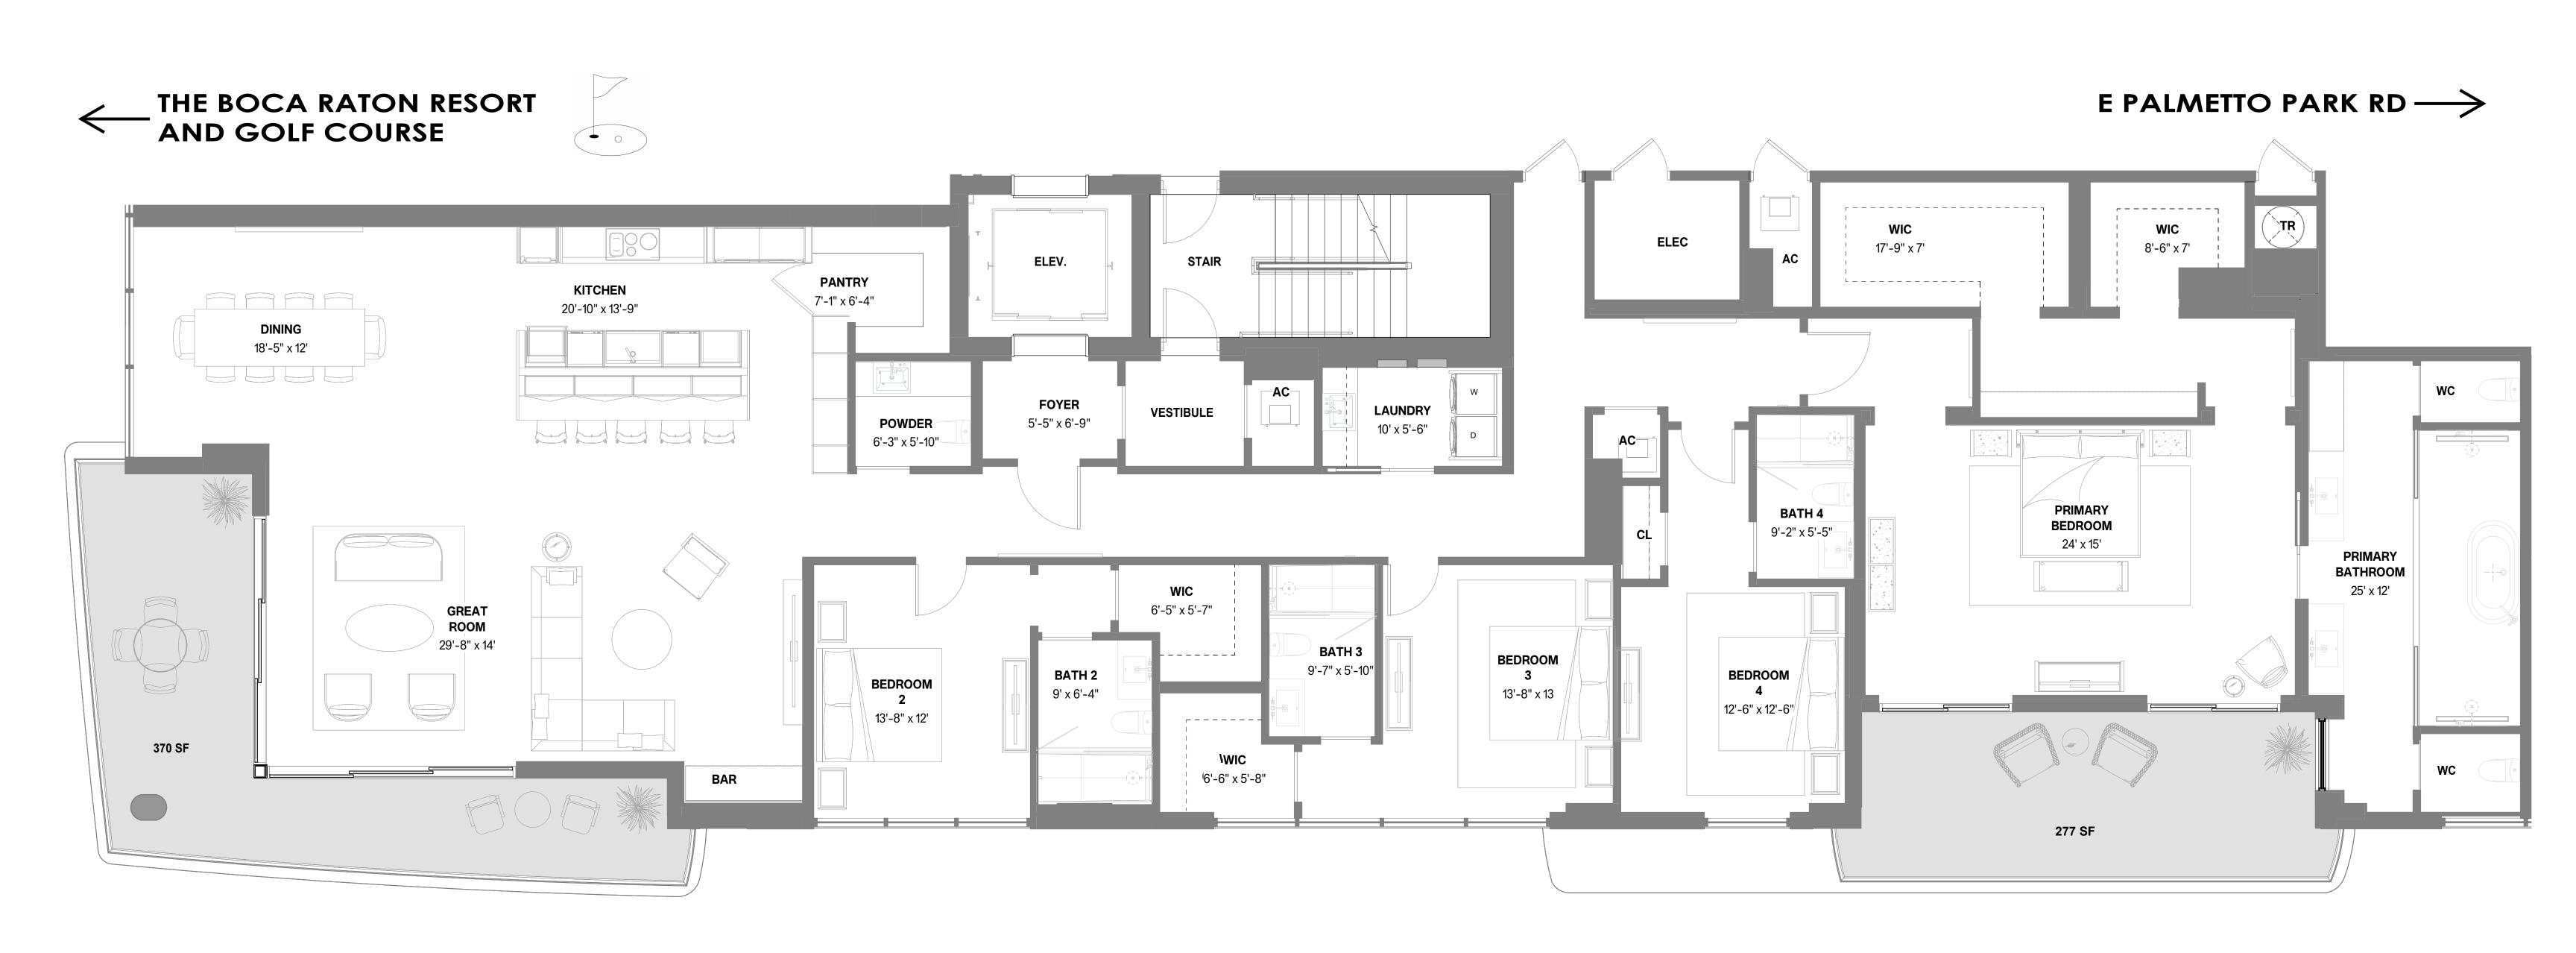

**UNIT 72** 

4 BR / 4.5 BATH

UNIT AREA: 3,865 SF TERRACE AREA: 647 SF

ORAL REPRESENTATIONS CANNOT BE RELIED UPON AS CORRECTLY STATING THE REPRESENTATIONS OF THE DEVELOPER. FOR CORRECT REPRESENTATIONS, MAKE REFERENCE TO THIS BROCHURE AND TO THE DOCUMENTS REQUIRED BY SECTION 718.503, FLORIDA STATUTES, TO BE FURNISHED BY A DEVELOPER TO A BUYER OR LESSEE.