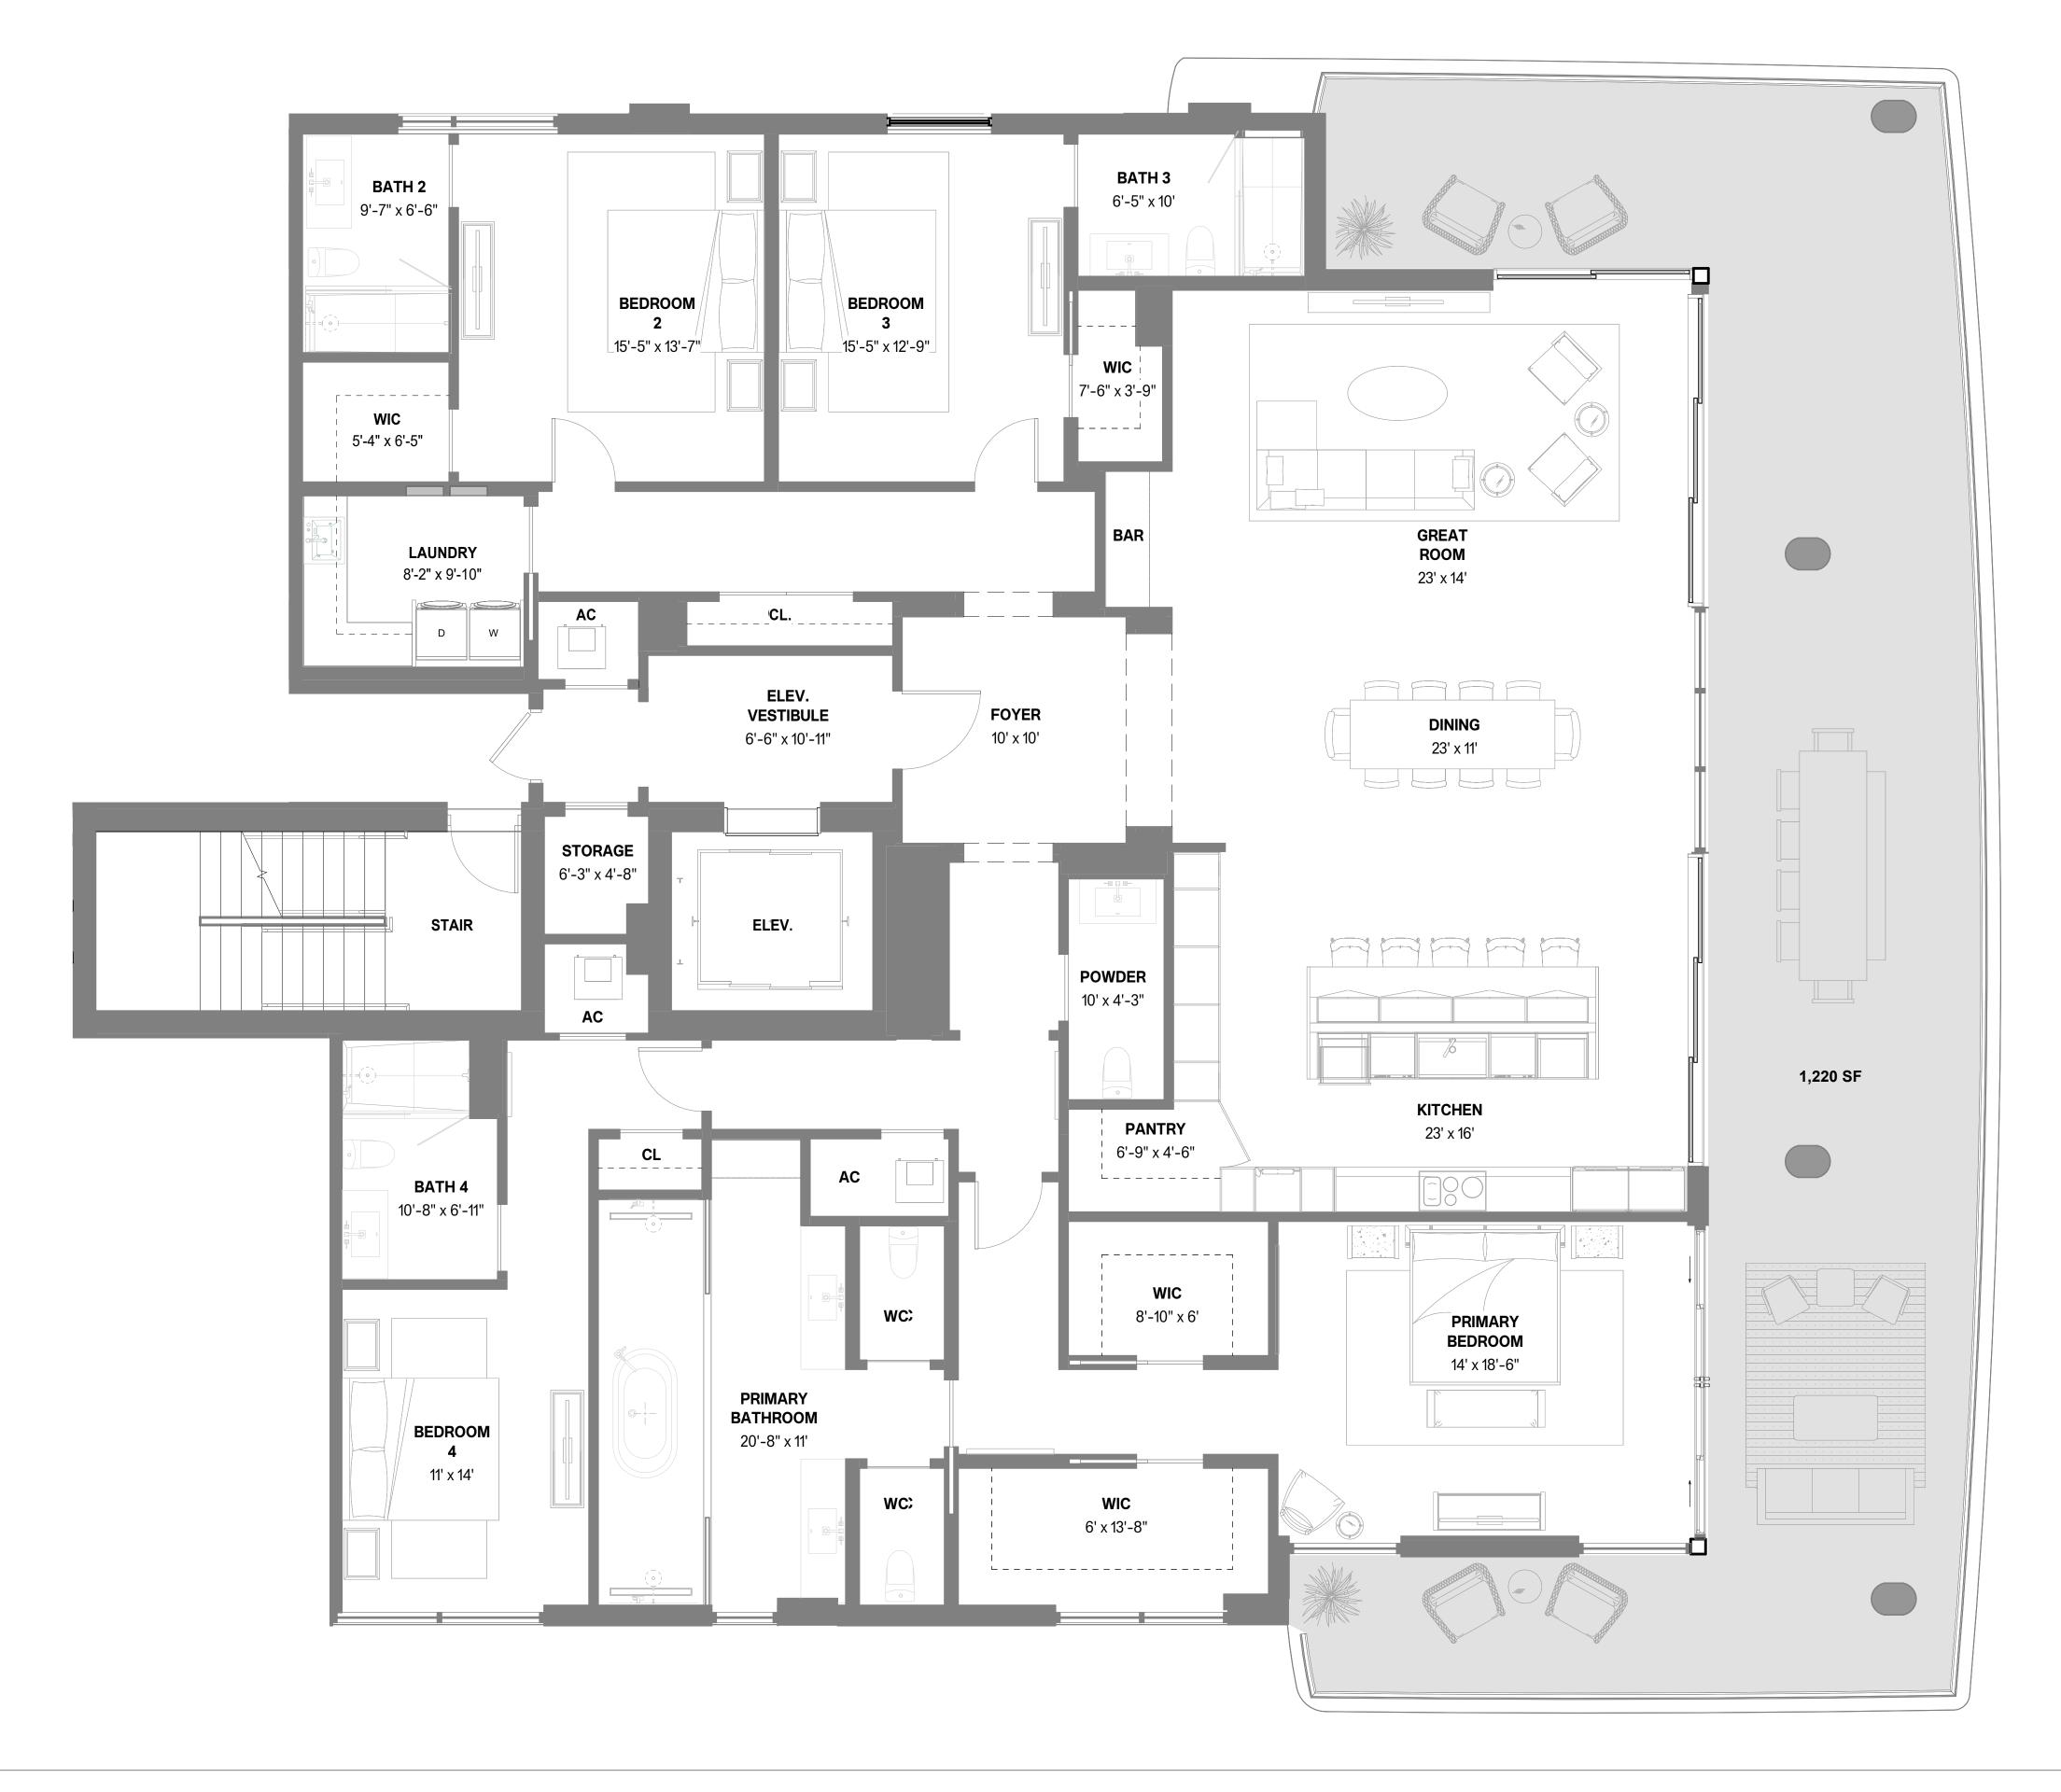

**UNIT 63** 

4 BR / 4.5 BATH

UNIT AREA: 3,685 SF TERRACE AREA: 1,220 SF

ORAL REPRESENTATIONS CANNOT BE RELIED UPON AS CORRECTLY STATING THE REPRESENTATIONS OF THE DEVELOPER. FOR CORRECT REPRESENTATIONS, MAKE REFERENCE TO THIS BROCHURE AND TO THE DOCUMENTS REQUIRED BY SECTION 718.503, FLORIDA STATUTES, TO BE FURNISHED BY A DEVELOPER TO A BUYER OR LESSEE.