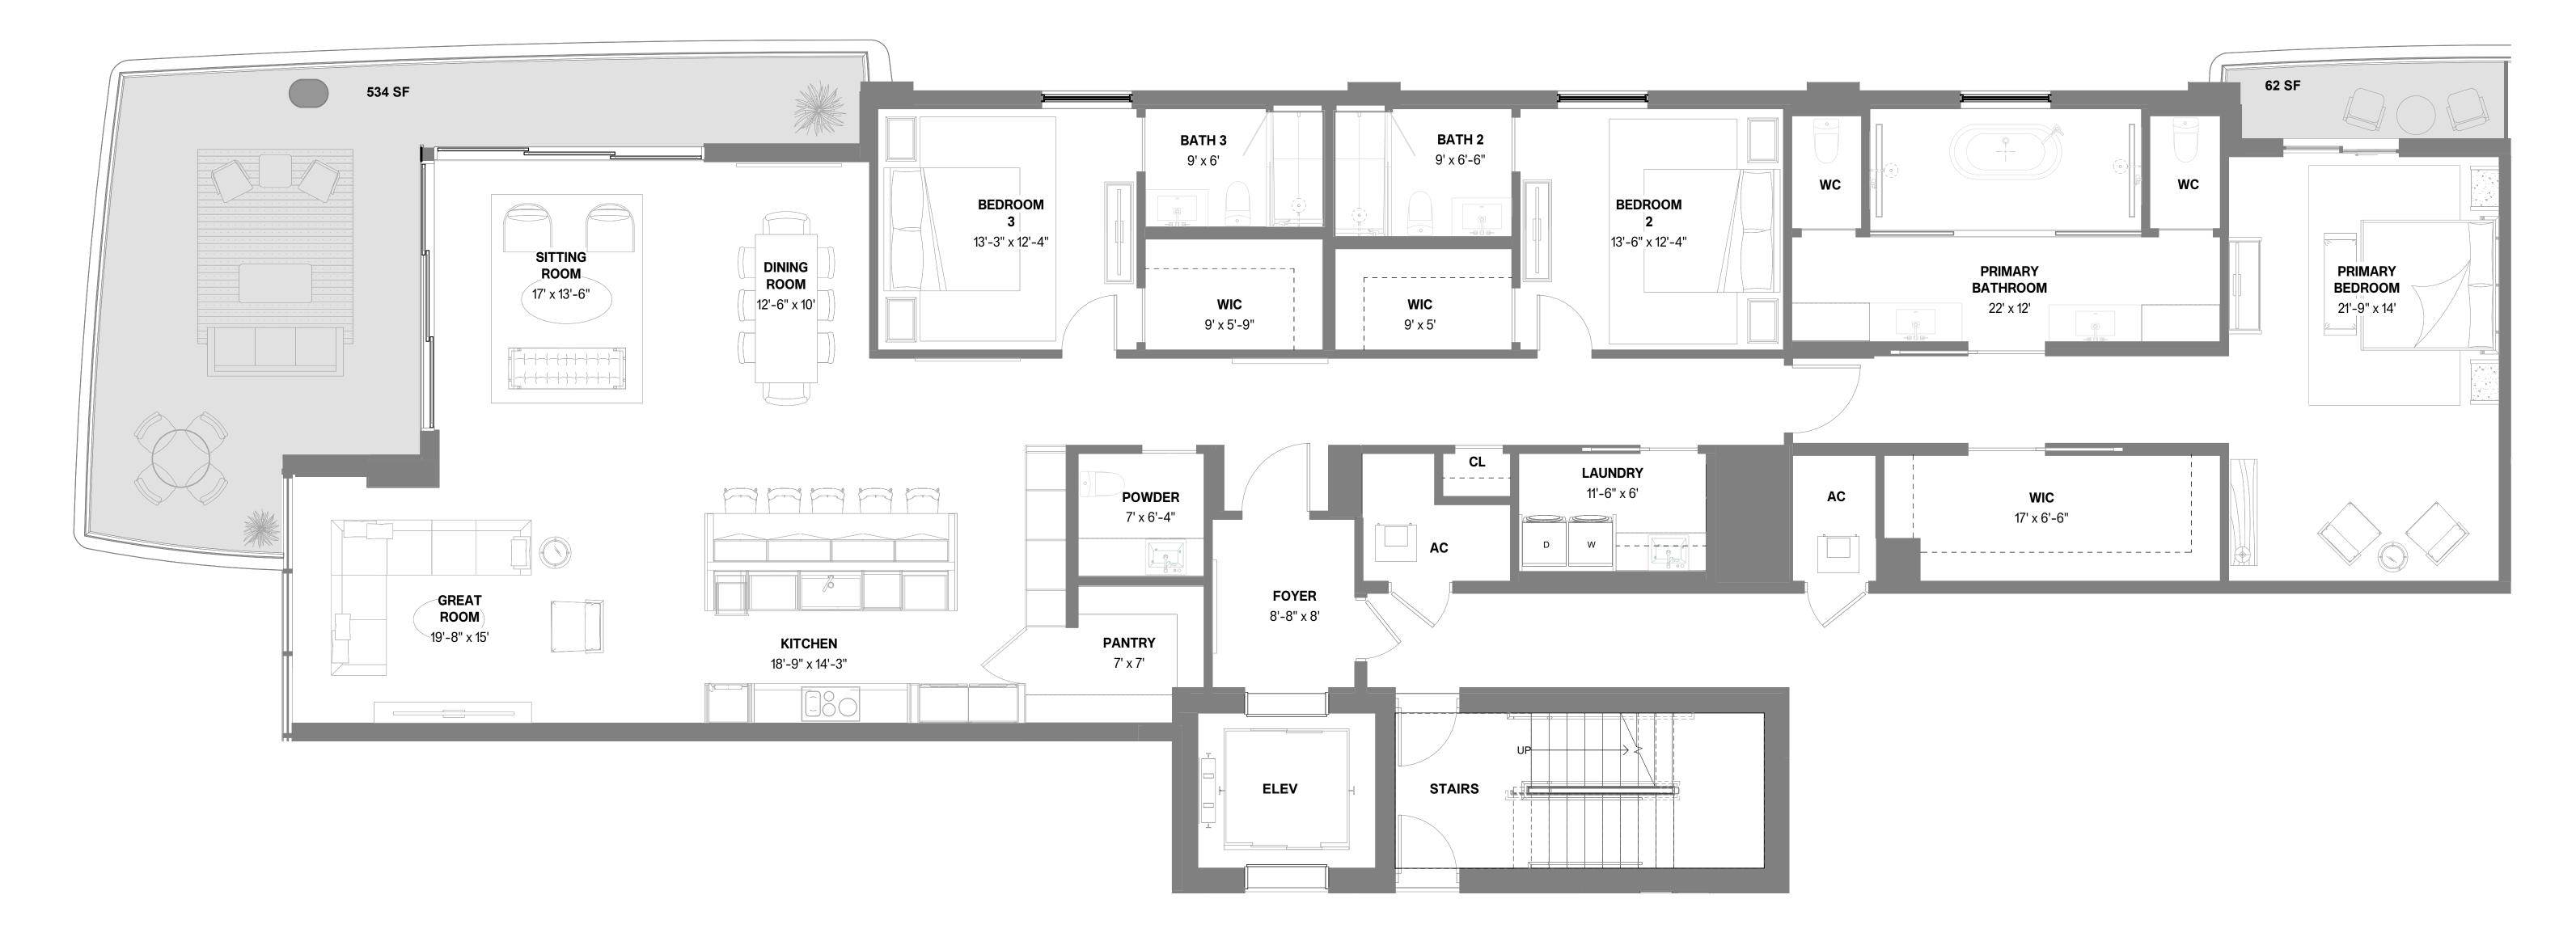

**UNIT 21** 3 BR / 3.5 BATH UNIT AREA: 3,085 SF TERRACE AREA: 596 SF

## THE BOCA RATON RESORT AND GOLF COURSE





FURNISHED BY A DEVELOPER TO A BUYER OR LESSEE.

THIS OFFERING IS MADE ONLY BY THE PROSPECTUS FOR THE CONDOMINIUM AND NO STATEMENT SHOULD BE RELIED UPON IF NOT MADE IN THE PROSPECTUS. THIS IS NOT INTENDED TO BE AN OFFER TO SELL NOR A SOLICITATION OF OFFERS TO BUY IN ANY JURISDICTION WHERE PROHIBITED BY LAW, AND YOUR ELIGIBILITY FOR PURCHASE WILL DEPEND UPON YOUR STATE OF RESIDENCY. ALL FEATURES, SPECIFICATIONS, BRANDS, MATTERS OF DETAIL ARE CONCEPTUAL ONLY AND SHOULD NOT BE RELIED UPON AS REPRESENTATIONS, EXPRESS OR IMPLIED, OF THE FINAL DETAIL OF THE RESIDENCES OR CONDOMINIUM. 280 E PALMETTO PARK ROAD LLC, A FLORIDA LIMITED LIABILITY COMPANY ("DEVELOPER") EXPRESSLY RESERVES THE RIGHT TO MAKE MODIFICATIONS, REVISIONS, AND CHANGES WITHOUT NOTICE. CERTAIN FEATURES MAY NOT BE INCLUDED WITH A